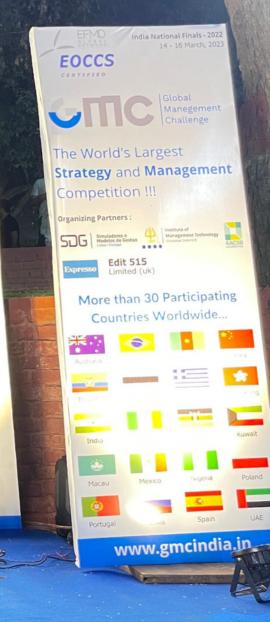

#### TEAM ABHYUDAY from NTPC wins GMC India - 2022 edition. The Team will represent India at GMC World Finals - Angola (September' 2023)

ar

emei

ional Finals - 2022

- 16 March, 2023

nals

The World's Largest Strategy and Management Competition !!! GMC India

Best 8 Teams from the NTPC Global Management Challenge will be nominated for participation in the flagship event of GMC India - National Finals 2023, scheduled in April' 2024.

Global Management Challenge is accredited by European Foundation for Management Development (EFMD) with EOCCS recognition !!!