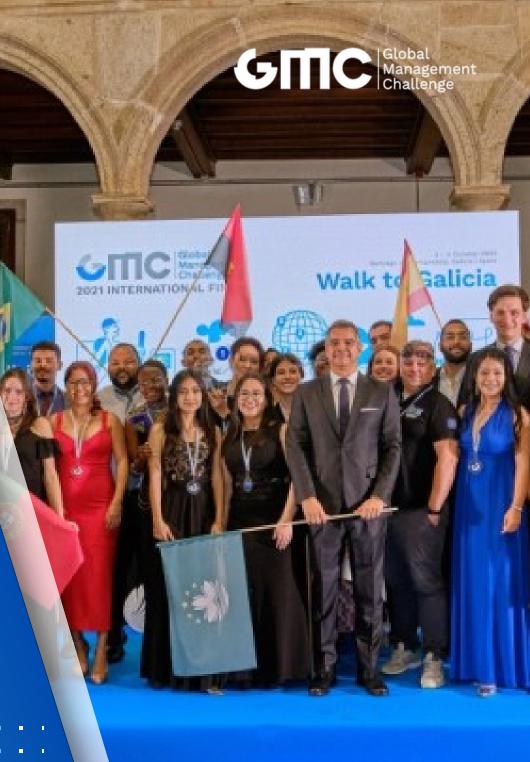

#### TEAM ABHYUDAY from NTPC wins GMC India - 2022 edition. The Team will represent India at GMC World Finals - Angola (September' 2023)

ar

emei

ional Finals - 2022

- 16 March, 2023

nals

The World's Largest Strategy and Management Competition !!! GMC India

Angola International Finals 2022

**Spain** International Finals 2021

**Russia** International Finals 2020

**Portugal** International Finals 2019

Click here for Team Registration

www.gmcindia.in