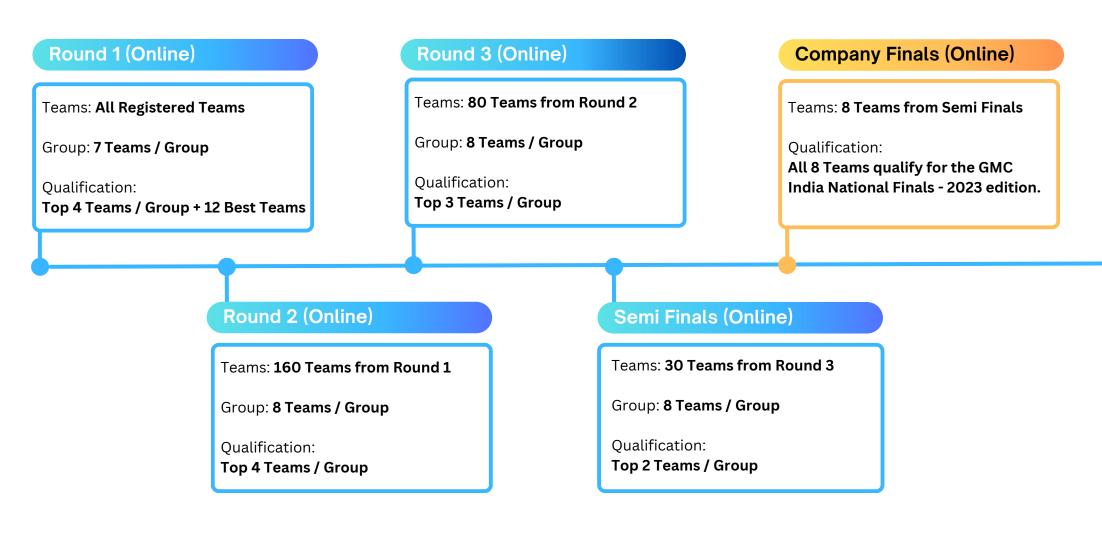

### **Competition Format 5 Rounds of Business Simulation**

Click here for **Team Registration** 

#### **STEP 1: TEAM ORGANIZATION AND GROUP ALLOCATION**

Participant's in a Team represent Senior Management of the Company (i.e. Director - Marketing, HR, Operations, Finance).

Each round in GMC begins with Group Draw, where all Teams are divided in Groups of maximum 8 Teams. Each Team / Company has to perform against all Teams / Company within the same Group.

#### STEP 5: REPEAT STEPS 2-4 FOR FIVE QUARTERS

The process is continued for 5 Cycles of Business Simulation i.e. each team will take decisions for their company for 5 consecutive Quarters. At the end of 5th Cycle, the team that achieves the highest **Investment Performance** for it's company will be judged as the best performing company in Group.