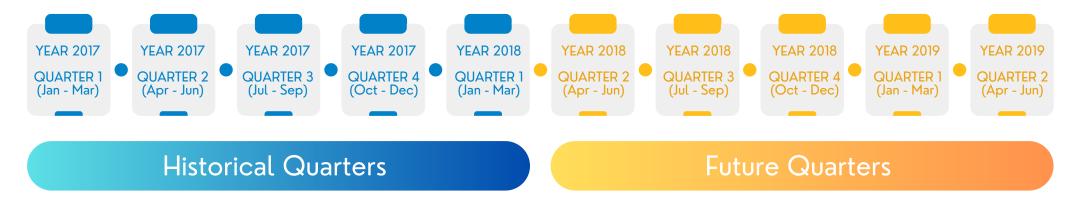

#### **STEP 2: ANALYZE COMPANY'S HISTORY**

Each team is provided with a set of Company's History (Management Report for last 5 Quarters), that outlines company's performance in the past. The team must study the report in detail and outline a corporate strategy to work for their company in the near future.

Note: Each Team is provided with same set of company history to begin with. For e.g.

The task for your Team is to run your company for next 5 Quarters, based on company's performance in historic 5 Quarters.